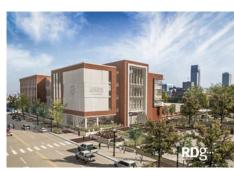

# **Creighton School of Dentistry Building Tour**

Join us for networking and a tour of Creighton University's new School of Dentistry, followed by happy hour. The 200,000 sq. ft. \$84.5 million project will increase the number of patients from 12,000 annually to 15,000.

## THE ESSENTIALS

Date: Wednesday, March 28th, 2018

Time: Tour/Presentation: 3:30pm - 4:30pm

Happy Hour: 4:30pm - 6:00pm

**Location of Tour: Creighton School of Dentistry** 

2109 Cuming Street, Omaha, NE 68131