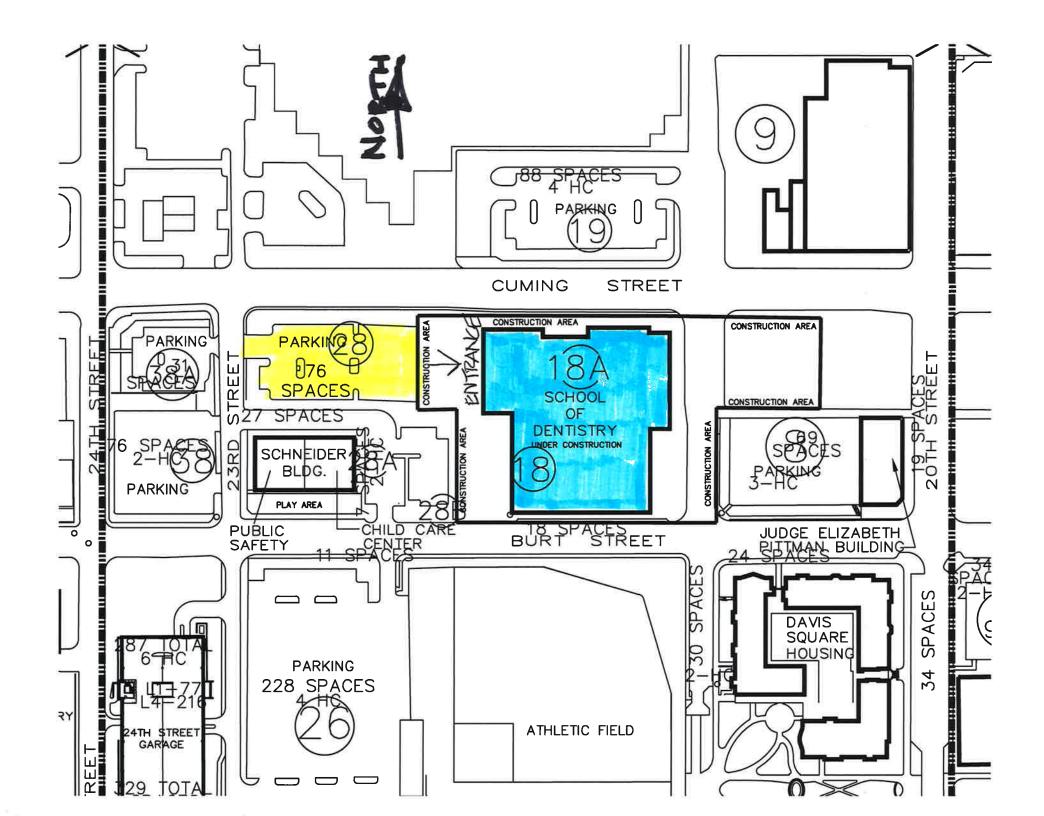

Parking lot on the west side (see attached map) Bring Construction PPE for the tour if you have it

Location of Happy Hour: Mattress Factory 501 N 13 St, Omaha, NE 68102

DBIA Members: \$20

COST Guests: \$25